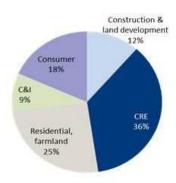

# Loan Composition

| Loan Composition                  |                  | Year Ended December 31, |           |        |                          |        |           |         |
|-----------------------------------|------------------|-------------------------|-----------|--------|--------------------------|--------|-----------|---------|
|                                   | 2012<br>Amount % |                         | 2013      | 2013   |                          |        |           |         |
|                                   |                  |                         | Amount    |        | 6 Amount                 |        | Amoun     | ount %  |
| Mortgage loans on real estate     |                  |                         |           |        | 1                        |        |           |         |
| Construction and land development | \$20,271         | 7.0%                    | \$63,170  | 12.5%  | \$71,3 <mark>5</mark> 0  | 11.4%  | \$8,180   | 12.9%   |
| 1-4 Family                        | 54,813           | 19.0                    | 104,685   | 20.8   | 137,5 <mark>1</mark> 9   | 22.1   | 32,834    | 31.4    |
| Multifamily                       | 1,750            | 0.6                     | 14,286    | 2.8    | 17,4 <mark>58</mark>     | 2.8    | 3,172     | 22.2    |
| Farmland                          | 64               | 0.0                     | 830       | 0.2    | 2,919                    | 0.5    | 2,089     | 251.7   |
| Commercial real estate            |                  |                         |           |        |                          |        |           |         |
| Owner occupied                    | 52,533           | 18.2                    | 78,415    | 15.6   | 119,6 <mark>68</mark>    | 19.2   | 41,253    | 52.6    |
| Nonowner occupied                 | 47,394           | 16.4                    | 78,948    | 15.6   | 105,390                  | 16.9   | 26,442    | 33.5    |
| Commercial and industrial         | 15,319           | 5.3                     | 32,665    | 6.5    | 54,1 <mark>87</mark>     | 8.7    | 21,522    | 65.9    |
| Consumer                          | 96,609           | 33.5                    | 131,096   | 26.0   | 114,2 <mark>9</mark> 9   | 18.4   | (16,797)  | (12.8)  |
| Total loans                       | \$288,753        | 100.0%                  | \$504,095 | 100.0% | \$622,7 <mark>9</mark> 0 | 100.0% | \$118,695 | 23.5%   |
| Loans held for sale               | 16,988           |                         | 5,029     |        | 103,396                  |        | 98,367    | 1,956.0 |
| Total gross loans                 | \$305,741        |                         | \$509,124 |        | \$726,186                |        | \$217,062 | 42.6%   |

### **December 31, 2014**

Total Loans¹: \$622.8 million Yield on loans: 4.99% 53% of CRE is owner occupied