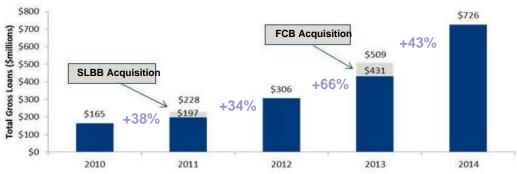

# Growth Has Been the Story

Note: Gray shading denotes the marked value of acquired assets and loans on date of the respective acquisitions of South Louisiana Bank (closed on October 1, 2011) and First Community Bank (closed on May 1, 2013)

# Financial Highlights

| Amounts in thousands, except share data |                         |           |  |  |  |  |  |
|-----------------------------------------|-------------------------|-----------|--|--|--|--|--|
| <u> </u>                                | Year Ended December 31, |           |  |  |  |  |  |
|                                         | 2014                    | 2013      |  |  |  |  |  |
| Financial Highlights                    |                         |           |  |  |  |  |  |
| Total Assets                            | \$879,354               | \$634,946 |  |  |  |  |  |
| Gross Loans                             | \$726,186               | \$509,124 |  |  |  |  |  |
| Total Deposits                          | \$628,118               | \$532,606 |  |  |  |  |  |
| Total Stockholders' Equity              | \$103,384               | \$55,483  |  |  |  |  |  |
| Shares Outstanding                      | 7,262,085               | 3,945,114 |  |  |  |  |  |
| Capital Ratios                          |                         |           |  |  |  |  |  |
| TE / TA                                 | 11.76%                  | 8.74%     |  |  |  |  |  |
| Tier 1 Leverage Ratio                   | 12.61%                  | 9.53%     |  |  |  |  |  |
| Total RBC Ratio                         | 14.41%                  | 11.51%    |  |  |  |  |  |
| Asset Quality Ratios                    |                         |           |  |  |  |  |  |
| NPAs / Total Assets                     | 0.69%                   | 0.79%     |  |  |  |  |  |
| NPLs / Loans                            | 0.54%                   | 0.30%     |  |  |  |  |  |
| Loan Loss Reserves / Total Loans        | 0.74%                   | 0.67%     |  |  |  |  |  |
| Loan Loss Reserves / NPLs               | 138.61%                 | 227.00%   |  |  |  |  |  |
| NCOs / Avg Loans                        | 0.07%                   | 0.09%     |  |  |  |  |  |
| Performance Ratios                      |                         |           |  |  |  |  |  |
| Net Income                              | \$5,397                 | \$3,168   |  |  |  |  |  |
| ROAE                                    | 6.80%                   | 6.10%     |  |  |  |  |  |
| ROAA                                    | 0.73%                   | 0.64%     |  |  |  |  |  |
| Net Interest Margin                     | 3.85%                   | 4.10%     |  |  |  |  |  |
| Efficiency Ratio <sup>1</sup>           | 74.90%                  | 78.07%    |  |  |  |  |  |
| Per Share Data                          |                         |           |  |  |  |  |  |