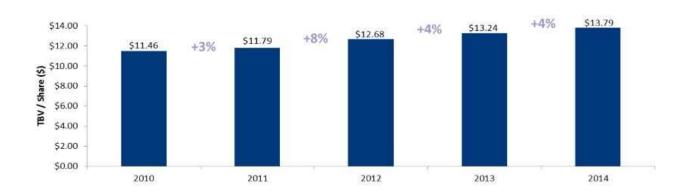

# Per Share Growth

## **Net Income and Earnings Per Share**

19

- Two whole bank transactions since 2011
- Processes and infrastructure established to analyze selective opportunities going forward

# Financial Highlights

| Amounts in thousands, except share data |                         |           |  |  |  |  |  |
|-----------------------------------------|-------------------------|-----------|--|--|--|--|--|
| <u> </u>                                | Year Ended December 31, |           |  |  |  |  |  |
|                                         | 2014                    | 2013      |  |  |  |  |  |
| Financial Highlights                    |                         |           |  |  |  |  |  |
| Total Assets                            | \$879,354               | \$634,946 |  |  |  |  |  |
| Gross Loans                             | \$726,186               | \$509,124 |  |  |  |  |  |
| Total Deposits                          | \$628,118               | \$532,606 |  |  |  |  |  |
| Total Stockholders' Equity              | \$103,384               | \$55,483  |  |  |  |  |  |
| Shares Outstanding                      | 7,262,085               | 3,945,114 |  |  |  |  |  |
| Capital Ratios                          |                         |           |  |  |  |  |  |
| TE / TA                                 | 11.76%                  | 8.74%     |  |  |  |  |  |
| Tier 1 Leverage Ratio                   | 12.61%                  | 9.53%     |  |  |  |  |  |
| Total RBC Ratio                         | 14.41%                  | 11.51%    |  |  |  |  |  |
| Asset Quality Ratios                    |                         |           |  |  |  |  |  |
| NPAs / Total Assets                     | 0.69%                   | 0.79%     |  |  |  |  |  |
| NPLs / Loans                            | 0.54%                   | 0.30%     |  |  |  |  |  |
| Loan Loss Reserves / Total Loans        | 0.74%                   | 0.67%     |  |  |  |  |  |
| Loan Loss Reserves / NPLs               | 138.61%                 | 227.00%   |  |  |  |  |  |
| NCOs / Avg Loans                        | 0.07%                   | 0.09%     |  |  |  |  |  |
| Performance Ratios                      |                         |           |  |  |  |  |  |
| Net Income                              | \$5,397                 | \$3,168   |  |  |  |  |  |
| ROAE                                    | 6.80%                   | 6.10%     |  |  |  |  |  |
| ROAA                                    | 0.73%                   | 0.64%     |  |  |  |  |  |
| Net Interest Margin                     | 3.85%                   | 4.10%     |  |  |  |  |  |
| Efficiency Ratio <sup>1</sup>           | 74.90%                  | 78.07%    |  |  |  |  |  |
| Per Share Data                          |                         |           |  |  |  |  |  |