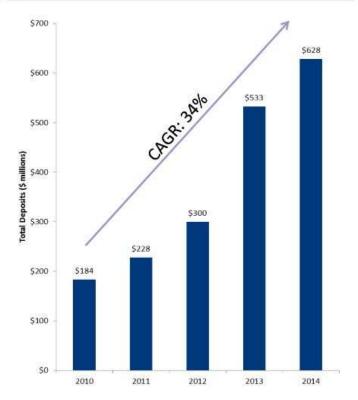

## Deposit Composition and Growth

### Deposit Composition 1 (\$628.1 million)

### **Total Deposits** 2010 -Present

Rateoninterestbearingleposits 9.83% Growthin noninteresbearingleposits 19.4%

Strategy has been to bring in customers through competitive rates, then implement an aggressive cross-sell strategy

After adjusting for a \$14 million short term deposit made by a commercial customer in late December 2013 that was fully withdrawn in January 2014.