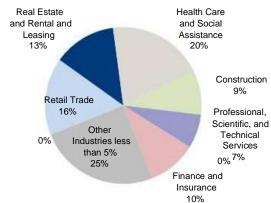

## **Business Lending Portfolio<sup>2</sup>**

Total Business Lending Portfolio <sup>2</sup>: \$173.9 million