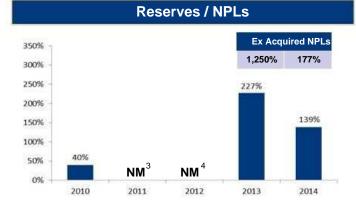

## Disciplined Lending

- Reserves TotalLoans<sup>2</sup>: 0.74%
- Reserves / (Total Loans'Acquired): 0.80%
- (Reserves FVMarks)/ TotalLoans2: 0.89%

- Total loans excludes loans held for sale and allowance for loan losses Includes \$43.1 million of loans from previous acquisitions that were marked-to-market as of December 31, 2014 Reserves/NPLs for December 31, 2011 was 6,236%
- - Reserves/NPLs for December 31, 2012 was 5,136% Investar recorded net recoveries in FY 2012

# Financial Highlights

| Amounts in thousands, except share data |                         |           |  |  |  |  |  |
|-----------------------------------------|-------------------------|-----------|--|--|--|--|--|
| <u> </u>                                | Year Ended December 31, |           |  |  |  |  |  |
|                                         | 2014                    | 2013      |  |  |  |  |  |
| Financial Highlights                    |                         |           |  |  |  |  |  |
| Total Assets                            | \$879,354               | \$634,946 |  |  |  |  |  |
| Gross Loans                             | \$726,186               | \$509,124 |  |  |  |  |  |
| Total Deposits                          | \$628,118               | \$532,606 |  |  |  |  |  |
| Total Stockholders' Equity              | \$103,384               | \$55,483  |  |  |  |  |  |
| Shares Outstanding                      | 7,262,085               | 3,945,114 |  |  |  |  |  |
| Capital Ratios                          |                         |           |  |  |  |  |  |
| TE / TA                                 | 11.76%                  | 8.74%     |  |  |  |  |  |
| Tier 1 Leverage Ratio                   | 12.61%                  | 9.53%     |  |  |  |  |  |
| Total RBC Ratio                         | 14.41%                  | 11.51%    |  |  |  |  |  |
| Asset Quality Ratios                    |                         |           |  |  |  |  |  |
| NPAs / Total Assets                     | 0.69%                   | 0.79%     |  |  |  |  |  |
| NPLs / Loans                            | 0.54%                   | 0.30%     |  |  |  |  |  |
| Loan Loss Reserves / Total Loans        | 0.74%                   | 0.67%     |  |  |  |  |  |
| Loan Loss Reserves / NPLs               | 138.61%                 | 227.00%   |  |  |  |  |  |
| NCOs / Avg Loans                        | 0.07%                   | 0.09%     |  |  |  |  |  |
| Performance Ratios                      |                         |           |  |  |  |  |  |
| Net Income                              | \$5,397                 | \$3,168   |  |  |  |  |  |
| ROAE                                    | 6.80%                   | 6.10%     |  |  |  |  |  |
| ROAA                                    | 0.73%                   | 0.64%     |  |  |  |  |  |
| Net Interest Margin                     | 3.85%                   | 4.10%     |  |  |  |  |  |
| Efficiency Ratio <sup>1</sup>           | 74.90%                  | 78.07%    |  |  |  |  |  |
| Per Share Data                          |                         |           |  |  |  |  |  |