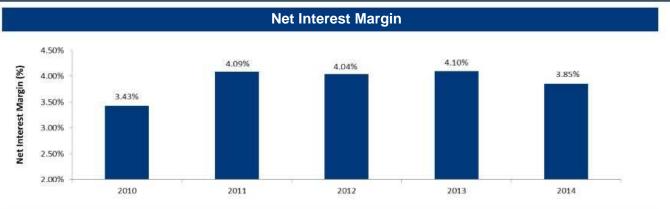

# Financial Highlights

| Amounts in thousands, except share data |                         |           |  |  |  |  |  |
|-----------------------------------------|-------------------------|-----------|--|--|--|--|--|
| <u> </u>                                | Year Ended December 31, |           |  |  |  |  |  |
|                                         | 2014                    | 2013      |  |  |  |  |  |
| Financial Highlights                    |                         |           |  |  |  |  |  |
| Total Assets                            | \$879,354               | \$634,946 |  |  |  |  |  |
| Gross Loans                             | \$726,186               | \$509,124 |  |  |  |  |  |
| Total Deposits                          | \$628,118               | \$532,606 |  |  |  |  |  |
| Total Stockholders' Equity              | \$103,384               | \$55,483  |  |  |  |  |  |
| Shares Outstanding                      | 7,262,085               | 3,945,114 |  |  |  |  |  |
| Capital Ratios                          |                         |           |  |  |  |  |  |
| TE / TA                                 | 11.76%                  | 8.74%     |  |  |  |  |  |
| Tier 1 Leverage Ratio                   | 12.61%                  | 9.53%     |  |  |  |  |  |
| Total RBC Ratio                         | 14.41%                  | 11.51%    |  |  |  |  |  |
| Asset Quality Ratios                    |                         |           |  |  |  |  |  |
| NPAs / Total Assets                     | 0.69%                   | 0.79%     |  |  |  |  |  |
| NPLs / Loans                            | 0.54%                   | 0.30%     |  |  |  |  |  |
| Loan Loss Reserves / Total Loans        | 0.74%                   | 0.67%     |  |  |  |  |  |
| Loan Loss Reserves / NPLs               | 138.61%                 | 227.00%   |  |  |  |  |  |
| NCOs / Avg Loans                        | 0.07%                   | 0.09%     |  |  |  |  |  |
| Performance Ratios                      |                         |           |  |  |  |  |  |
| Net Income                              | \$5,397                 | \$3,168   |  |  |  |  |  |
| ROAE                                    | 6.80%                   | 6.10%     |  |  |  |  |  |
| ROAA                                    | 0.73%                   | 0.64%     |  |  |  |  |  |
| Net Interest Margin                     | 3.85%                   | 4.10%     |  |  |  |  |  |
| Efficiency Ratio <sup>1</sup>           | 74.90%                  | 78.07%    |  |  |  |  |  |
| Per Share Data                          |                         |           |  |  |  |  |  |

## Performance Metrics