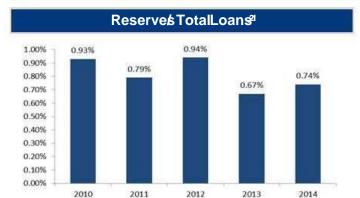

## Disciplined Lending

- Reserves TotalLoans<sup>2</sup>: 0.74%
- Reserves / (Total Loans'Acquired): 0.80%
- (Reserves FVMarks)/ TotalLoans2: 0.89%

- Total loans excludes loans held for sale and allowance for loan losses Includes \$43.1 million of loans from previous acquisitions that were marked-to-market as of December 31, 2014 Reserves/NPLs for December 31, 2011 was 6,236%
- - Reserves/NPLs for December 31, 2012 was 5,136% Investar recorded net recoveries in FY 2012

# Financial Highlights

| Amounts in thousands, except share data |                         |           |  |  |  |  |  |
|-----------------------------------------|-------------------------|-----------|--|--|--|--|--|
| <u> </u>                                | Year Ended December 31, |           |  |  |  |  |  |
|                                         | 2014                    | 2013      |  |  |  |  |  |
| Financial Highlights                    |                         |           |  |  |  |  |  |
| Total Assets                            | \$879,354               | \$634,946 |  |  |  |  |  |
| Gross Loans                             | \$726,186               | \$509,124 |  |  |  |  |  |
| Total Deposits                          | \$628,118               | \$532,606 |  |  |  |  |  |
| Total Stockholders' Equity              | \$103,384               | \$55,483  |  |  |  |  |  |
| Shares Outstanding                      | 7,262,085               | 3,945,114 |  |  |  |  |  |
| Capital Ratios                          |                         |           |  |  |  |  |  |
| TE / TA                                 | 11.76%                  | 8.74%     |  |  |  |  |  |
| Tier 1 Leverage Ratio                   | 12.61%                  | 9.53%     |  |  |  |  |  |
| Total RBC Ratio                         | 14.41%                  | 11.51%    |  |  |  |  |  |
| Asset Quality Ratios                    |                         |           |  |  |  |  |  |
| NPAs / Total Assets                     | 0.69%                   | 0.79%     |  |  |  |  |  |
| NPLs / Loans                            | 0.54%                   | 0.30%     |  |  |  |  |  |
| Loan Loss Reserves / Total Loans        | 0.74%                   | 0.67%     |  |  |  |  |  |
| Loan Loss Reserves / NPLs               | 138.61%                 | 227.00%   |  |  |  |  |  |
| NCOs / Avg Loans                        | 0.07%                   | 0.09%     |  |  |  |  |  |
| Performance Ratios                      |                         |           |  |  |  |  |  |
| Net Income                              | \$5,397                 | \$3,168   |  |  |  |  |  |
| ROAE                                    | 6.80%                   | 6.10%     |  |  |  |  |  |
| ROAA                                    | 0.73%                   | 0.64%     |  |  |  |  |  |
| Net Interest Margin                     | 3.85%                   | 4.10%     |  |  |  |  |  |
| Efficiency Ratio <sup>1</sup>           | 74.90%                  | 78.07%    |  |  |  |  |  |
| Per Share Data                          |                         |           |  |  |  |  |  |