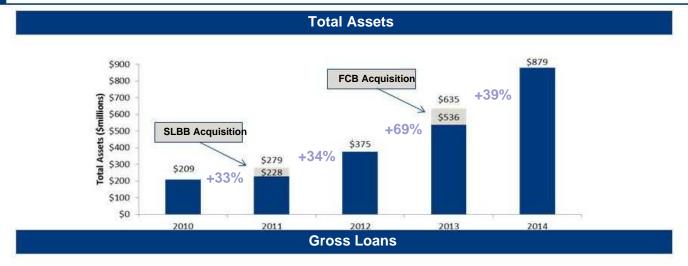

# Growth Has Been the Story

Note: Gray shading denotes the marked value of acquired assets and loans on date of the respective acquisitions of South Louisiana Bank (closed on October 1, 2011) and First Community Bank (closed on May 1, 2013)

# Financial Highlights

| Amounts in thousands, except share data |                         |           |  |  |  |  |  |
|-----------------------------------------|-------------------------|-----------|--|--|--|--|--|
| <u> </u>                                | Year Ended December 31, |           |  |  |  |  |  |
|                                         | 2014                    | 2013      |  |  |  |  |  |
| Financial Highlights                    |                         |           |  |  |  |  |  |
| Total Assets                            | \$879,354               | \$634,946 |  |  |  |  |  |
| Gross Loans                             | \$726,186               | \$509,124 |  |  |  |  |  |
| Total Deposits                          | \$628,118               | \$532,606 |  |  |  |  |  |
| Total Stockholders' Equity              | \$103,384               | \$55,483  |  |  |  |  |  |
| Shares Outstanding                      | 7,262,085               | 3,945,114 |  |  |  |  |  |
| Capital Ratios                          |                         |           |  |  |  |  |  |
| TE / TA                                 | 11.76%                  | 8.74%     |  |  |  |  |  |
| Tier 1 Leverage Ratio                   | 12.61%                  | 9.53%     |  |  |  |  |  |
| Total RBC Ratio                         | 14.41%                  | 11.51%    |  |  |  |  |  |
| Asset Quality Ratios                    |                         |           |  |  |  |  |  |
| NPAs / Total Assets                     | 0.69%                   | 0.79%     |  |  |  |  |  |
| NPLs / Loans                            | 0.54%                   | 0.30%     |  |  |  |  |  |
| Loan Loss Reserves / Total Loans        | 0.74%                   | 0.67%     |  |  |  |  |  |
| Loan Loss Reserves / NPLs               | 138.61%                 | 227.00%   |  |  |  |  |  |
| NCOs / Avg Loans                        | 0.07%                   | 0.09%     |  |  |  |  |  |
| Performance Ratios                      |                         |           |  |  |  |  |  |
| Net Income                              | \$5,397                 | \$3,168   |  |  |  |  |  |
| ROAE                                    | 6.80%                   | 6.10%     |  |  |  |  |  |
| ROAA                                    | 0.73%                   | 0.64%     |  |  |  |  |  |
| Net Interest Margin                     | 3.85%                   | 4.10%     |  |  |  |  |  |
| Efficiency Ratio <sup>1</sup>           | 74.90%                  | 78.07%    |  |  |  |  |  |
| Per Share Data                          |                         |           |  |  |  |  |  |