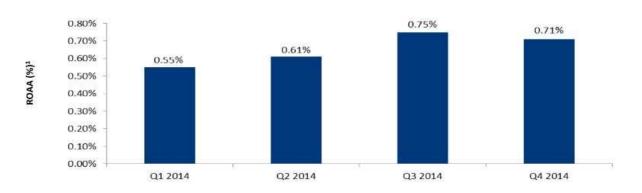

an losses Includes \$43.1 million of loans from previous acquisitions that were marked-to-market as of December 31, 2014 Reserves/NPLs for December 31, 2011 was 6,236%
- - Reserves/NPLs for December 31, 2012 was 5,136% Investar recorded net recoveries in FY 2012



## Deposit Composition and Growth



### Deposit Composition 1 (\$628.1 million)

### **Total Deposits** 2010 -Present



Rateoninterestbearingleposits 9.83% Growthin noninteresbearingleposits 19.4%

Strategy has been to bring in customers through competitive rates, then implement an aggressive cross-sell strategy





After adjusting for a \$14 million short term deposit made by a commercial customer in late December 2013 that was fully withdrawn in January 2014.



## Performance Metrics





## 2014 Return on Average Assets





## Performance Metrics









# Per Share Growth



## Tangible Book Value (TBV) / Share







## **Net Income and Earnings Per Share**



19





- Two whole bank transactions since 2011
- Processes and infrastructure established to analyze selective opportunities going forward

### South Louisiana Business Banl

- Announced: June, 2011
- · Closed: October, 2011
- 1 Branch in Prairieville, LA
- \$31.5 million in gross loans¹
- \$38.6 million in deposits<sup>1</sup>

#### **Rationale**

- Entered Ascension Parish with 3.4% deposit market share
- Capital accretive
- Management talent

### **First Community Bank**

- Announced: January, 2013
- Closed: May, 2013
- 2 Branches Hammond and Mandeville, LA
- \$77.5 million in gross loans¹
- \$86.5 million in deposits<sup>1</sup>

#### **Rat