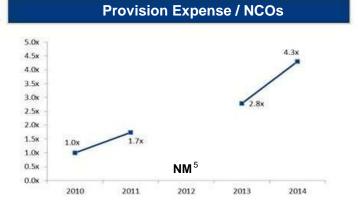

# Credit Metrics

(1) Peer group consists of UBPR peers produced by the FFIEC and defined by a combination of asset size, number of branches and location in a Metropolitan Statistical Area