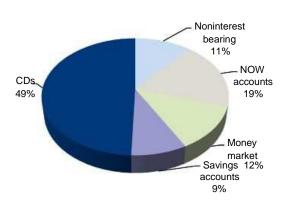

dit Metrics







(1) Peer group consists of UBPR peers produced by the FFIEC and defined by a combination of asset size, number of branches and location in a Metropolitan Statistical Area



## Disciplined Lending





- Reserves TotalLoans<sup>2</sup>: 0.74%
- Reserves / (Total Loans'Acquired): 0.80%
- (Reserves FVMarks)/ TotalLoans2: 0.89%





- Total loans excludes loans held for sale and allowance for loan losses Includes \$43.1 million of loans from previous acquisitions that were marked-to-market as of December 31, 2014 Reserves/NPLs for December 31, 2011 was 6,236%
- - Reserves/NPLs for December 31, 2012 was 5,136% Investar recorded net recoveries in FY 2012



## Deposit Composition and Growth



### Deposit Composition 1 (\$628.1 million)

### **Total Deposits** 2010 -Present



Rateoninterestbearingleposits 9.83% Growthin noninteresbearingleposits 19.4%

Strategy has been to bring in customers through competitive rates, then implement an aggressive cross-sell strategy





After adjusting for a \$14 million short term deposit made by a commercial customer in late December 2013 that was fully withdrawn in January 2014.



## Performance Metrics





## 2014 Return on Average Assets





## Performance Metrics









# Per Share Growth



## Tangible Book Value (TBV) / Share







## **Net Income and Earnings Per Share**



19





- Two whole bank transactions since 2011
- Processes and infrastructure established to analyze selective opportunities going forward

### South Louisiana Business Banl

- Announced: June, 2011
- · Closed: October, 2011
- 1 Branch in