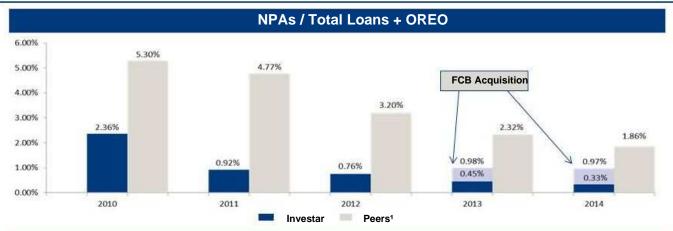

# Credit Metrics

(1) Peer group consists of UBPR peers produced by the FFIEC and defined by a combination of asset size, number of branches and location in a Metropolitan Statistical Area

## Disciplined Lending

- Reserves TotalLoans<sup>2</sup>: 0.74%
- Reserves / (Total Loans'Acquired): 0.80%
- (Reserves FVMarks)/ TotalLoans2: 0.89%

- Total loans excludes loans held for sale and allowance for loan losses Includes \$43.1 million of loans from previous acquisitions that were marked-to-market as of December 31, 2014 Reserves/NPLs for December 31, 2011 was 6,236%
- - Reserves/NPLs for December 31, 2012 was 5,136% Investar recorded net recoveries in FY 2012