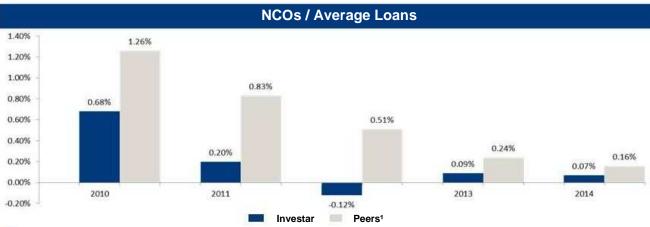

# Credit Metrics

(1) Peer group consists of UBPR peers produced by the FFIEC and defined by a combination of asset size, number of branches and location in a Metropolitan Statistical Area

## Disciplined Lending

- Reserves TotalLoans<sup>2</sup>: 0.74%
- Reserves / (Total Loans'Acquired): 0.80%
- (Reserves FVMarks)/ TotalLoans2: 0.89%

- Total loans excludes loans held for sale and allowance for loan losses Includes \$43.1 million of loans from previous acquisitions that were marked-to-market as of December 31, 2014 Reserves/NPLs for December 31, 2011 was 6,236%
- - Reserves/NPLs for December 31, 2012 was 5,136% Investar recorded net recoveries in FY 2012