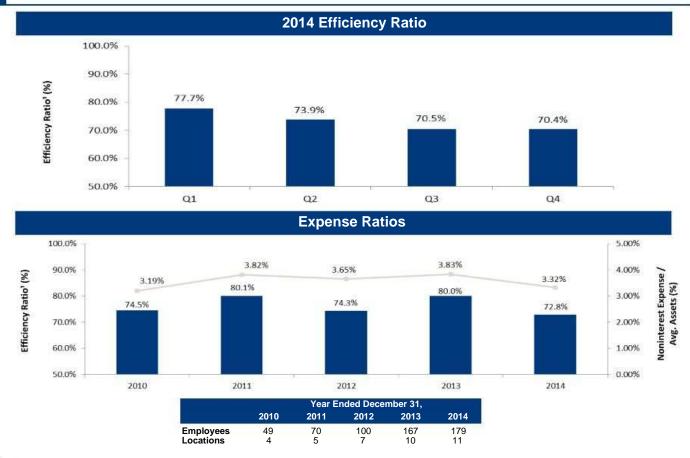

### Current

- 11 full-service branches in the Baton Rouge, New Orleans, Hammond, and Lafayette markets
- 179 employees at 12/31/14
- One new branch opening in 2015
- Institutional ownership 38%
- Insider ownership 10%
- 5-year CAGRs1
  - -Assets -38.3%
  - -Loans -39.8%
  - -Deposits -34.2%

# Financial Highlights

| Amounts in thousands, except share data |                         |           |  |  |  |  |  |
|-----------------------------------------|-------------------------|-----------|--|--|--|--|--|
| <u> </u>                                | Year Ended December 31, |           |  |  |  |  |  |
|                                         | 2014                    | 2013      |  |  |  |  |  |
| Financial Highlights                    |                         |           |  |  |  |  |  |
| Total Assets                            | \$879,354               | \$634,946 |  |  |  |  |  |
| Gross Loans                             | \$726,186               | \$509,124 |  |  |  |  |  |
| Total Deposits                          | \$628,118               | \$532,606 |  |  |  |  |  |
| Total Stockholders' Equity              | \$103,384               | \$55,483  |  |  |  |  |  |
| Shares Outstanding                      | 7,262,085               | 3,945,114 |  |  |  |  |  |
| Capital Ratios                          |                         |           |  |  |  |  |  |
| TE / TA                                 | 11.76%                  | 8.74%     |  |  |  |  |  |
| Tier 1 Leverage Ratio                   | 12.61%                  | 9.53%     |  |  |  |  |  |
| Total RBC Ratio                         | 14.41%                  | 11.51%    |  |  |  |  |  |
| Asset Quality Ratios                    |                         |           |  |  |  |  |  |
| NPAs / Total Assets                     | 0.69%                   | 0.79%     |  |  |  |  |  |
| NPLs / Loans                            | 0.54%                   | 0.30%     |  |  |  |  |  |
| Loan Loss Reserves / Total Loans        | 0.74%                   | 0.67%     |  |  |  |  |  |
| Loan Loss Reserves / NPLs               | 138.61%                 | 227.00%   |  |  |  |  |  |
| NCOs / Avg Loans                        | 0.07%                   | 0.09%     |  |  |  |  |  |
| Performance Ratios                      |                         |           |  |  |  |  |  |
| Net Income                              | \$5,397                 | \$3,168   |  |  |  |  |  |
| ROAE                                    | 6.80%                   | 6.10%     |  |  |  |  |  |
| ROAA                                    | 0.73%                   | 0.64%     |  |  |  |  |  |
| Net Interest Margin                     | 3.85%                   | 4.10%     |  |  |  |  |  |
| Efficiency Ratio <sup>1</sup>           | 74.90%                  | 78.07%    |  |  |  |  |  |
| Per Share Data                          |                         |           |  |  |  |  |  |