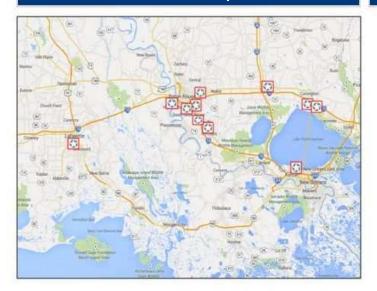

## **Branch Map**

### Current

- 11 full-service branches in the Baton Rouge, New Orleans, Hammond, and Lafayette markets
- 179 employees at 12/31/14
- One new branch opening in 2015
- Institutional ownership 38%
- Insider ownership 10%
- 5-year CAGRs1
  - -Assets -38.3%
  - -Loans -39.8%
  - -Deposits -34.2%