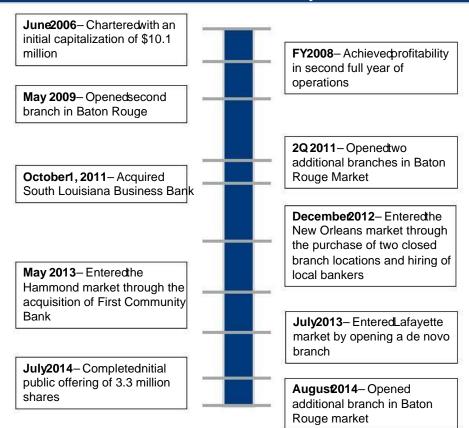

### **Franchise History**

## Accomplishments to Date

Since commencing operations in June 2006, Investar has successfully established a profitable commercial bank in multiple growth markets:

Firmly Established in Four Key Louisiana Markets